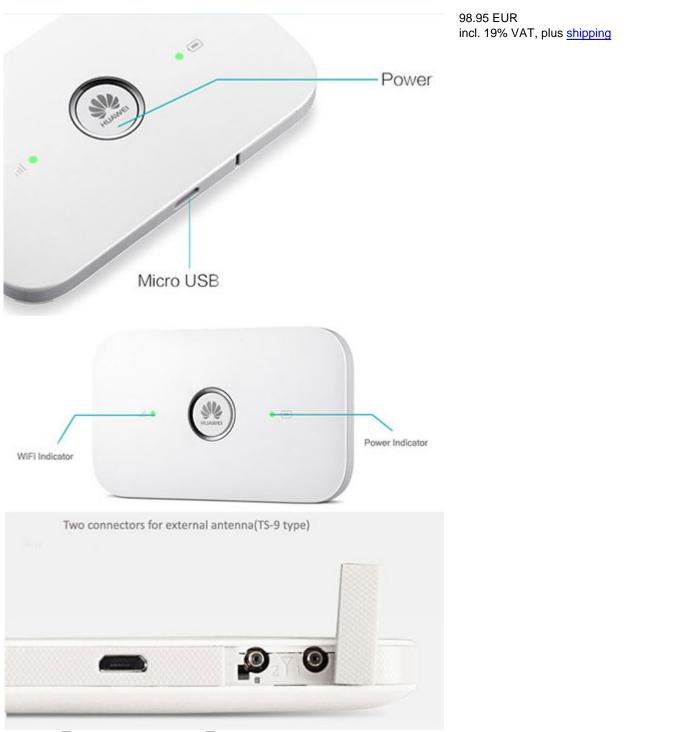

## Support: 1 Quick Installaion [DE] | 1 Quick Installaion [EN]

Huawei E5573 is a new 4G mobile hotspot with LTE Category 4 technology, so it can support the download speed to 150mbps and upload speed to 50mbps. On the front, there are two single LED indicators for battery and signal strength. The backcover of Huawei E5573 is removable, and it has external antenna connectors.

## Specifications:

- FDD Band 1/3/5/7/8/20 (800/850/900/1800/2100/2600MHz)
- WCDMA (2G GSM/EDGE/GPRS) Band 850/900/2100MHz
- LTE Download speed to 150Mbps and Upload speed to 50mbps
- Support up to 10 users to access internet
- 2 External antenna interface (TS-9 connector)
- Wi-Fi 802.11 a/b/g/n
- 2 X 2 MIMO, WiFi 2.4G/5G, WiFi offload
- 1500mAh battery, up to 4 hours working time
- Compatible with Windows, Mac OS, Android, iOS
- Dimensions : 96,8x58x12,8mm